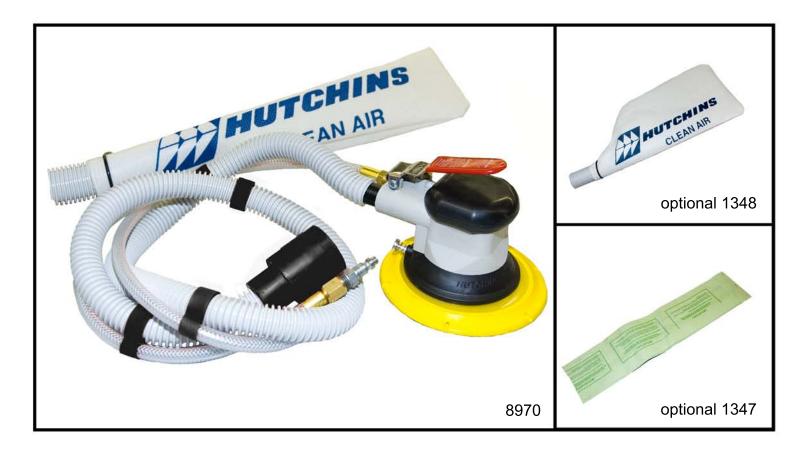

The 8970 Random orbit sander is designed for Industrial and Hi-Production applications where high performance sanding and dust containment is required. With a revolutionary motor design, the 8970 delivers ultra high speed sanding with legendary Hutchins balance and durability.

Designed with a non-captive orbit, the 8970 delivers up to 30% more sanding performance and 50% faster operating speed than conventional sanders! The 8970 pictured above also shows the optional dust collection bags for ultra fine dust filtration.

Also available in Vacuum assist (model 3970) and conventional configuration (model 3570)

Call your local Hutchins distributor or Hutchins Manufacturing today for info.
1-800-247-3199 or www.hutchinsmfg.com
Hutchins Manufacturing,Pasadena,California,USA